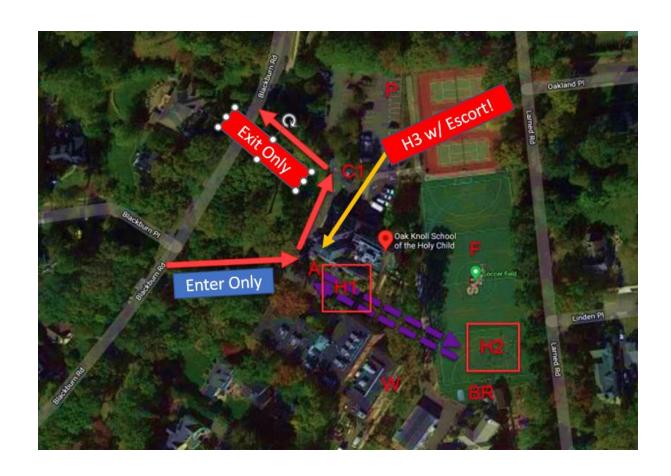

## NFL Alumni Youth Football Camps Oak Knoll School, 44 Blackburn Road, Summit, NJ

| Key   | Area                                                                                                     |
|-------|----------------------------------------------------------------------------------------------------------|
| А     | Car Procession - Child Drop Off or Return                                                                |
| H1/H2 | Camper Drop Off Entrance / Exit                                                                          |
| НЗ    | From Parking Lot— If not dropped at A Parent Escort REQUIRED for Children Follow Yellow Line with Parent |
| Р     | Very Limited Spaces                                                                                      |
| C1    | Cars Must Exit Path                                                                                      |

Just a couple of reminders ...

Please do not block any residential driveways while dropping off or picking up.

FOR PICK UP: Do not enter the main driveway until the entire group has come up the hill at the end of camp. Sometimes the first few cars that queue up have the campers that are slow to depart – creating a large back up.

Don't block the roadway – Wait until you can pull all the way into the main driveway.